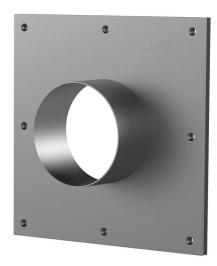

# **Stainless steel flange**

### for retrofit dowelling

# FA1x100/80/0 A2

: 910830000, GTIN: 4052487021029

For dowelling through existing recesses/break-throughs in walls or floor slabs.

#### **Dimensions:**

- Standard flange dimensions OD or □a equivalent to the corresponding wall sleeve ID + approx. 150 mm (for one entry, see the brochure for detailed information)
- Standard upper length: 80 mm

#### **Material:**

- Flange: stainless steel V2A (AISI 304L) or V4A (AISI 316L)
- Surface seal: EPDM
- Fastenings: stainless steel V4A (AISI 316L)

Wall sleeve ID (mm): 100
Wall sleeve wall thickness (mm) S: 2
Flange standard dimensions (mm): 185