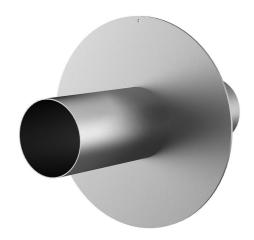

# Stainless steel wall sleeve with puddle flange

for setting in concrete

FUM1x700/183/182 A2

: 912490365, GTIN: 4052487137584

Puddle flange serves as water barrier and creates a force-fit connection.

#### **Dimensions:**

• Flange OD equivalent to the corresponding wall sleeve ID + approx. 210 mm (for one entry, see the brochure for detailed information)

## **Tightness:**

• gastight and watertight

Wall sleeve ID (mm): 700
External diameter of flange (mm): 908
Wall sleeve wall thickness (mm) 5:
Lenght (mm): 365

Tel. +49 7322 1333-0

Fax +49 7322 1333-999