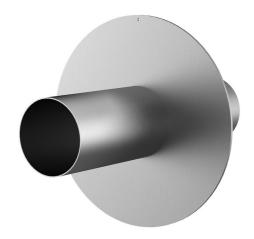

# Stainless steel wall sleeve with puddle flange

for setting in concrete

FUM1x700/120/120 A2

: 912490240, GTIN: 4052487137577

Puddle flange serves as water barrier and creates a force-fit connection.

#### **Dimensions:**

• Flange OD equivalent to the corresponding wall sleeve ID + approx. 210 mm (for one entry, see the brochure for detailed information)

## **Tightness:**

• gastight and watertight

Wall sleeve ID (mm): 700
External diameter of flange (mm): 908
Wall sleeve wall thickness (mm) 5:
Lenght (mm): 240

Tel. +49 7322 1333-0

Fax +49 7322 1333-999