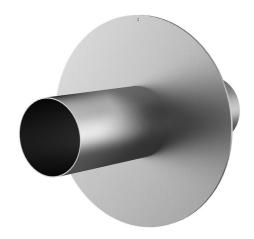

# Stainless steel wall sleeve with puddle flange

for setting in concrete

FUM1x700/100/100 A2

: 912490200, GTIN: 4052487022231

Puddle flange serves as water barrier and creates a force-fit connection.

#### **Dimensions:**

• Flange OD equivalent to the corresponding wall sleeve ID + approx. 210 mm (for one entry, see the brochure for detailed information)

## **Tightness:**

• gastight and watertight

Wall sleeve ID (mm): 700
External diameter of flange (mm): 908
Wall sleeve wall thickness (mm) 5:
Lenght (mm): 200

Tel. +49 7322 1333-0

Fax +49 7322 1333-999