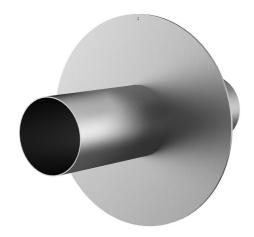

# Stainless steel wall sleeve with puddle flange

for setting in concrete

FUM1x500/100/100 A2

: 912409800, GTIN: 4052487137522

Puddle flange serves as water barrier and creates a force-fit connection.

## **Dimensions:**

• Flange OD equivalent to the corresponding wall sleeve ID + approx. 210 mm (for one entry, see the brochure for detailed information)

# **Tightness:**

• gastight and watertight

Wall sleeve ID (mm): 500
External diameter of flange (mm): 708
Wall sleeve wall thickness (mm) 5:
Lenght (mm): 200

Tel. +49 7322 1333-0

Fax +49 7322 1333-999