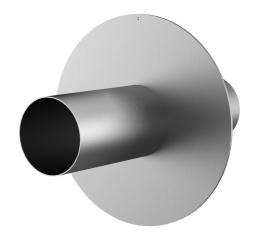

# Stainless steel wall sleeve with puddle flange

for setting in concrete

FUM1x400/120/120 A2

: 912209900, GTIN: 4052487137454

Puddle flange serves as water barrier and creates a force-fit connection.

#### **Dimensions:**

• Flange OD equivalent to the corresponding wall sleeve ID + approx. 210 mm (for one entry, see the brochure for detailed information)

## **Tightness:**

• gastight and watertight

Wall sleeve ID (mm): 400
External diameter of flange (mm): 606
Wall sleeve wall thickness (mm) S:
Lenght (mm): 240

Tel. +49 7322 1333-0

Fax +49 7322 1333-999