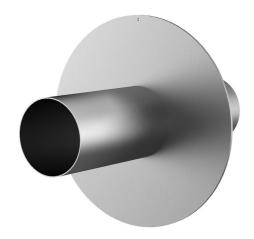

# Stainless steel wall sleeve with puddle flange

for setting in concrete

FUM1x350/183/182 A2

: 912125000, GTIN: 4052487137447

Puddle flange serves as water barrier and creates a force-fit connection.

#### **Dimensions:**

• Flange OD equivalent to the corresponding wall sleeve ID + approx. 210 mm (for one entry, see the brochure for detailed information)

## **Tightness:**

• gastight and watertight

Wall sleeve ID (mm): 350
External diameter of flange (mm): 556
Wall sleeve wall thickness (mm) S:
Lenght (mm): 365

Tel. +49 7322 1333-0

Fax +49 7322 1333-999