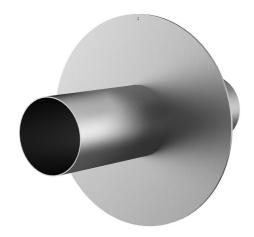

# Stainless steel wall sleeve with puddle flange

for setting in concrete

FUM1x300/150/150 A2

: 912020000, GTIN: 4052487021784

Puddle flange serves as water barrier and creates a force-fit connection.

#### **Dimensions:**

• Flange OD equivalent to the corresponding wall sleeve ID + approx. 210 mm (for one entry, see the brochure for detailed information)

## **Tightness:**

• gastight and watertight

Wall sleeve ID (mm): 300
External diameter of flange (mm): 504
Wall sleeve wall thickness (mm) 2
S:
Lenght (mm): 300

Tel. +49 7322 1333-0

Fax +49 7322 1333-999