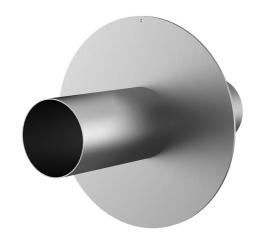

# Stainless steel wall sleeve with puddle flange for setting in concrete

FUM1x200/183/182 A2

: 911425000, GTIN: 4052487137355

Puddle flange serves as water barrier and creates a force-fit connection.

## **Dimensions:**

• Flange OD equivalent to the corresponding wall sleeve ID + approx. 210 mm (for one entry, see the brochure for detailed information)