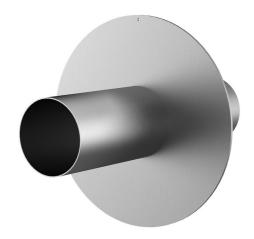

# Stainless steel wall sleeve with puddle flange

for setting in concrete

FUM1x150/250/250 A2

: 911340000, GTIN: 4052487021654

Puddle flange serves as water barrier and creates a force-fit connection.

#### **Dimensions:**

• Flange OD equivalent to the corresponding wall sleeve ID + approx. 210 mm (for one entry, see the brochure for detailed information)

## **Tightness:**

• gastight and watertight

Wall sleeve ID (mm): 150
External diameter of flange (mm): 354
Wall sleeve wall thickness (mm) 2
S:
Lenght (mm): 500

Tel. +49 7322 1333-0

Fax +49 7322 1333-999