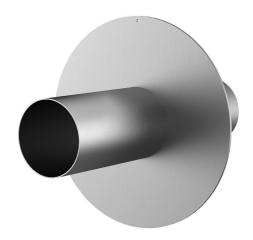

# Stainless steel wall sleeve with puddle flange

for setting in concrete

FUM1x150/125/125 A2

: 911310000, GTIN: 4052487021623

Puddle flange serves as water barrier and creates a force-fit connection.

#### **Dimensions:**

• Flange OD equivalent to the corresponding wall sleeve ID + approx. 210 mm (for one entry, see the brochure for detailed information)

## **Tightness:**

• gastight and watertight

Wall sleeve ID (mm): 150
External diameter of flange (mm): 354
Wall sleeve wall thickness (mm) 2
S:
Lenght (mm): 250

Tel. +49 7322 1333-0

Fax +49 7322 1333-999