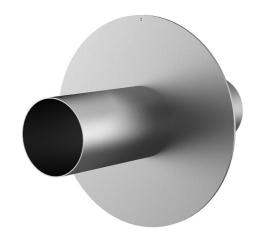

## Stainless steel wall sleeve with puddle flange for setting in concrete

# FUM1x150/120/120 A2

:911309900

Puddle flange serves as water barrier and creates a force-fit connection.

#### **Dimensions:**

• Flange OD equivalent to the corresponding wall sleeve ID + approx. 210 mm (for one entry, see the brochure for detailed information)