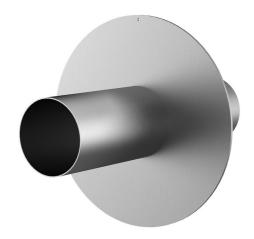

# Stainless steel wall sleeve with puddle flange

for setting in concrete

FUM1x125/183/182 A2

: 911225000, GTIN: 4052487137294

Puddle flange serves as water barrier and creates a force-fit connection.

#### **Dimensions:**

• Flange OD equivalent to the corresponding wall sleeve ID + approx. 210 mm (for one entry, see the brochure for detailed information)

## **Tightness:**

• gastight and watertight

Wall sleeve ID (mm): 125
External diameter of flange (mm): 329
Wall sleeve wall thickness (mm) 2
S:
Lenght (mm): 365

Tel. +49 7322 1333-0

Fax +49 7322 1333-999