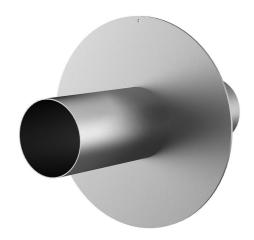

# Stainless steel wall sleeve with puddle flange

for setting in concrete

FUM1x125/120/120 A2

: 911209900, GTIN: 4052487137270

Puddle flange serves as water barrier and creates a force-fit connection.

## **Tightness:**

• gastight and watertight

Wall sleeve ID (mm): 125
External diameter of flange (mm): 329
Wall sleeve wall thickness (mm) 2
S:
Lenght (mm): 240

Tel. +49 7322 1333-0

Fax +49 7322 1333-999