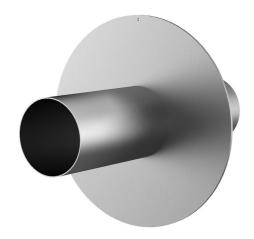

# Stainless steel wall sleeve with puddle flange

for setting in concrete

FUM1x80/200/200 A2

: 911030000, GTIN: 4052487021425

Puddle flange serves as water barrier and creates a force-fit connection.

#### **Dimensions:**

• Flange OD equivalent to the corresponding wall sleeve ID + approx. 210 mm (for one entry, see the brochure for detailed information)

## **Tightness:**

• gastight and watertight

Wall sleeve ID (mm): 80
External diameter of flange (mm): 284
Wall sleeve wall thickness (mm) 2
S: 400

Tel. +49 7322 1333-0

Fax +49 7322 1333-999