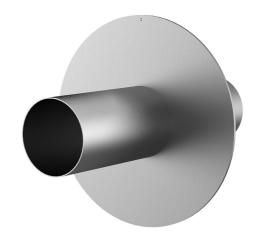

# Stainless steel wall sleeve with puddle flange for setting in concrete

FUM1x80/100/100 A2

: 911009800, GTIN: 4052487137225

Puddle flange serves as water barrier and creates a force-fit connection.

# **Dimensions:**

• Flange OD equivalent to the corresponding wall sleeve ID + approx. 210 mm (for one entry, see the brochure for detailed information)