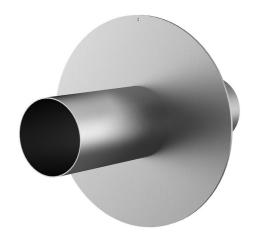

# Stainless steel wall sleeve with puddle flange

for setting in concrete

FUM1x900/183/182 A2

: 912510365, GTIN: 4052487137645

Puddle flange serves as water barrier and creates a force-fit connection.

#### **Dimensions:**

• Flange OD equivalent to the corresponding wall sleeve ID + approx. 210 mm (for one entry, see the brochure for detailed information)