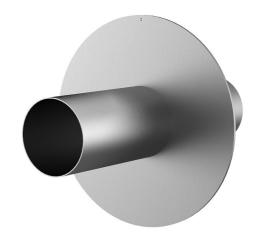

## Stainless steel wall sleeve with puddle flange for setting in concrete

# FUM1x350/120/120 A2

: 912109900, GTIN: 4052487137423

Puddle flange serves as water barrier and creates a force-fit connection.

#### **Dimensions:**

• Flange OD equivalent to the corresponding wall sleeve ID + approx. 210 mm (for one entry, see the brochure for detailed information)