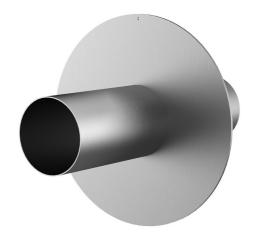

# Stainless steel wall sleeve with puddle flange

for setting in concrete

FUM1x300/183/182 A2

: 912025000, GTIN: 4052487137416

Puddle flange serves as water barrier and creates a force-fit connection.

## **Tightness:**

• gastight and watertight

Wall sleeve ID (mm): 300
External diameter of flange (mm): 504
Wall sleeve wall thickness (mm) 2
S:
Lenght (mm): 365

Tel. +49 7322 1333-0

Fax +49 7322 1333-999