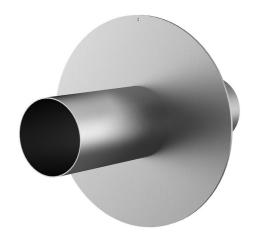

# Stainless steel wall sleeve with puddle flange

for setting in concrete

FUM1x250/183/182 A2

: 911525000, GTIN: 4052487137386

Puddle flange serves as water barrier and creates a force-fit connection.

#### **Dimensions:**

• Flange OD equivalent to the corresponding wall sleeve ID + approx. 210 mm (for one entry, see the brochure for detailed information)