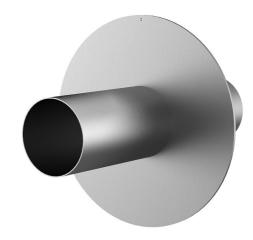

# Stainless steel wall sleeve with puddle flange for setting in concrete

FUM1x150/183/182 A2

: 911325000, GTIN: 4052487137324

Puddle flange serves as water barrier and creates a force-fit connection.

## **Dimensions:**

• Flange OD equivalent to the corresponding wall sleeve ID + approx. 210 mm (for one entry, see the brochure for detailed information)