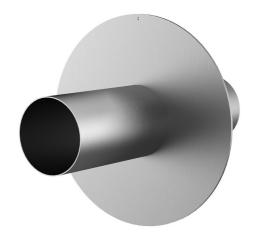

# Stainless steel wall sleeve with puddle flange

for setting in concrete

FUM1x150/100/100 A2

: 911309800, GTIN: 4052487137317

Puddle flange serves as water barrier and creates a force-fit connection.

#### **Dimensions:**

• Flange OD equivalent to the corresponding wall sleeve ID + approx. 210 mm (for one entry, see the brochure for detailed information)

## **Tightness:**

• gastight and watertight

Wall sleeve ID (mm): 150
External diameter of flange (mm): 354
Wall sleeve wall thickness (mm) 2
S:
Lenght (mm): 200

Tel. +49 7322 1333-0

Fax +49 7322 1333-999