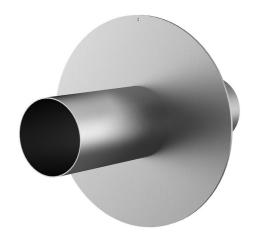

# Stainless steel wall sleeve with puddle flange

for setting in concrete

FUM1x100/100/100 A2

: 911109800, GTIN: 4052487137249

Puddle flange serves as water barrier and creates a force-fit connection.

#### **Dimensions:**

• Flange OD equivalent to the corresponding wall sleeve ID + approx. 210 mm (for one entry, see the brochure for detailed information)

## **Tightness:**

• gastight and watertight

Wall sleeve ID (mm): 100
External diameter of flange (mm): 304
Wall sleeve wall thickness (mm) 2
S:
Lenght (mm): 200

Tel. +49 7322 1333-0

Fax +49 7322 1333-999