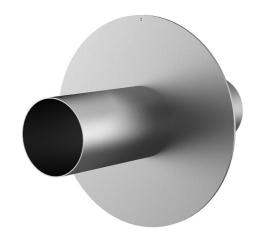

## Stainless steel wall sleeve with puddle flange for setting in concrete

# FUM1x900/150/150 A2

: 912510300, GTIN: 4052487022385

Puddle flange serves as water barrier and creates a force-fit connection.

#### **Dimensions:**

• Flange OD equivalent to the corresponding wall sleeve ID + approx. 210 mm (for one entry, see the brochure for detailed information)