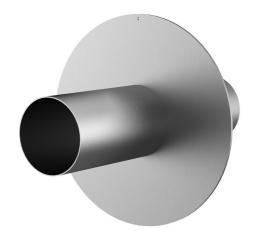

# Stainless steel wall sleeve with puddle flange

for setting in concrete

FUM1x700/200/200 A2

: 912490400, GTIN: 4052487022262

Puddle flange serves as water barrier and creates a force-fit connection.

#### **Dimensions:**

• Flange OD equivalent to the corresponding wall sleeve ID + approx. 210 mm (for one entry, see the brochure for detailed information)

## **Tightness:**

• gastight and watertight

Wall sleeve ID (mm): 700
External diameter of flange (mm): 908
Wall sleeve wall thickness (mm) 5: 4
Lenght (mm): 400

Tel. +49 7322 1333-0

Fax +49 7322 1333-999