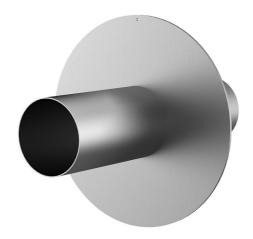

# Stainless steel wall sleeve with puddle flange

for setting in concrete

FUM1x500/150/150 A2

: 912420000, GTIN: 4052487021982

Puddle flange serves as water barrier and creates a force-fit connection.

#### **Dimensions:**

• Flange OD equivalent to the corresponding wall sleeve ID + approx. 210 mm (for one entry, see the brochure for detailed information)

## **Tightness:**

• gastight and watertight

Wall sleeve ID (mm): 500
External diameter of flange (mm): 708
Wall sleeve wall thickness (mm) 5:
Lenght (mm): 300

Tel. +49 7322 1333-0

Fax +49 7322 1333-999