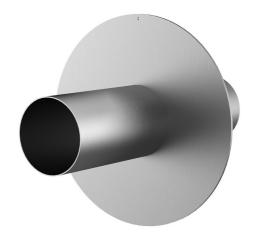

# Stainless steel wall sleeve with puddle flange

for setting in concrete

FUM1x400/150/150 A2

: 912220000, GTIN: 4052487021883

Puddle flange serves as water barrier and creates a force-fit connection.

#### **Dimensions:**

• Flange OD equivalent to the corresponding wall sleeve ID + approx. 210 mm (for one entry, see the brochure for detailed information)

## **Tightness:**

• gastight and watertight

Wall sleeve ID (mm): 400
External diameter of flange (mm): 606
Wall sleeve wall thickness (mm) S:
Lenght (mm): 300

Tel. +49 7322 1333-0

Fax +49 7322 1333-999