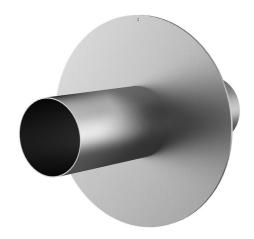

# Stainless steel wall sleeve with puddle flange

for setting in concrete

FUM1x350/200/200 A2

: 912130000, GTIN: 4052487021845

Puddle flange serves as water barrier and creates a force-fit connection.

#### **Dimensions:**

• Flange OD equivalent to the corresponding wall sleeve ID + approx. 210 mm (for one entry, see the brochure for detailed information)

## **Tightness:**

• gastight and watertight

Wall sleeve ID (mm): 350
External diameter of flange (mm): 556
Wall sleeve wall thickness (mm) S: 400

Tel. +49 7322 1333-0

Fax +49 7322 1333-999