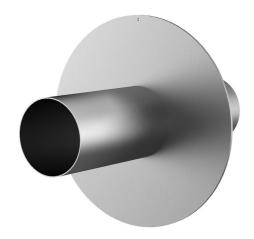

# Stainless steel wall sleeve with puddle flange

for setting in concrete

FUM1x350/125/125 A2

: 912110000, GTIN: 4052487021821

Puddle flange serves as water barrier and creates a force-fit connection.

#### **Dimensions:**

• Flange OD equivalent to the corresponding wall sleeve ID + approx. 210 mm (for one entry, see the brochure for detailed information)

## **Tightness:**

• gastight and watertight

Wall sleeve ID (mm): 350
External diameter of flange (mm): 556
Wall sleeve wall thickness (mm) S:
Lenght (mm): 250

Tel. +49 7322 1333-0

Fax +49 7322 1333-999