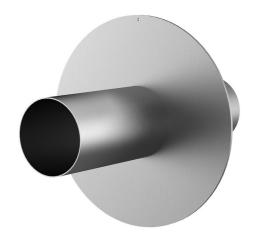

# Stainless steel wall sleeve with puddle flange

for setting in concrete

FUM1x300/200/200 A2

: 912030000, GTIN: 4052487021791

Puddle flange serves as water barrier and creates a force-fit connection.

#### **Dimensions:**

• Flange OD equivalent to the corresponding wall sleeve ID + approx. 210 mm (for one entry, see the brochure for detailed information)

## **Tightness:**

• gastight and watertight

Wall sleeve ID (mm): 300
External diameter of flange (mm): 504
Wall sleeve wall thickness (mm) 2
S: 400

Tel. +49 7322 1333-0

Fax +49 7322 1333-999