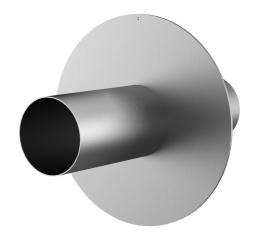

# Stainless steel wall sleeve with puddle flange

for setting in concrete

FUM1x250/125/125 A2

: 911510000, GTIN: 4052487021722

Puddle flange serves as water barrier and creates a force-fit connection.

#### **Dimensions:**

• Flange OD equivalent to the corresponding wall sleeve ID + approx. 210 mm (for one entry, see the brochure for detailed information)

## **Tightness:**

• gastight and watertight

Wall sleeve ID (mm): 250
External diameter of flange (mm): 454
Wall sleeve wall thickness (mm) 2
S:
Lenght (mm): 250

Tel. +49 7322 1333-0

Fax +49 7322 1333-999