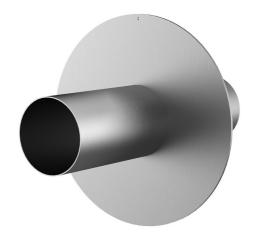

# Stainless steel wall sleeve with puddle flange

for setting in concrete

FUM1x200/200/200 A2

: 911430000, GTIN: 4052487021692

Puddle flange serves as water barrier and creates a force-fit connection.

## **Tightness:**

• gastight and watertight

Wall sleeve ID (mm): 200
External diameter of flange (mm): 404
Wall sleeve wall thickness (mm) 2
S: 2
Lenght (mm): 400

Tel. +49 7322 1333-0

Fax +49 7322 1333-999