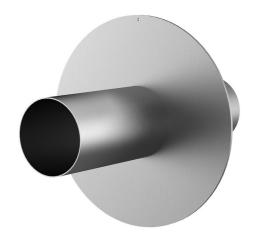

# Stainless steel wall sleeve with puddle flange

for setting in concrete

FUM1x200/150/150 A2

: 911420000, GTIN: 4052487021685

Puddle flange serves as water barrier and creates a force-fit connection.

#### **Dimensions:**

• Flange OD equivalent to the corresponding wall sleeve ID + approx. 210 mm (for one entry, see the brochure for detailed information)

## **Tightness:**

• gastight and watertight

Wall sleeve ID (mm): 200
External diameter of flange (mm): 404
Wall sleeve wall thickness (mm) 2
S:
Lenght (mm): 300

Tel. +49 7322 1333-0

Fax +49 7322 1333-999