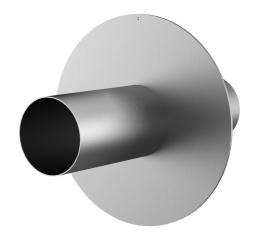

# Stainless steel wall sleeve with puddle flange

for setting in concrete

FUM1x100/200/200 A2

: 911130000, GTIN: 4052487021548

Puddle flange serves as water barrier and creates a force-fit connection.

#### **Dimensions:**

• Flange OD equivalent to the corresponding wall sleeve ID + approx. 210 mm (for one entry, see the brochure for detailed information)

## **Tightness:**

• gastight and watertight

Wall sleeve ID (mm): 100
External diameter of flange (mm): 304
Wall sleeve wall thickness (mm) 2
S: 400

Tel. +49 7322 1333-0

Fax +49 7322 1333-999