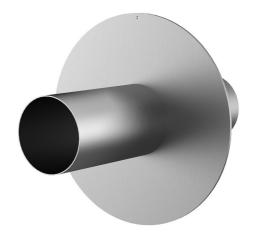

# Stainless steel wall sleeve with puddle flange

for setting in concrete

FUM1x80/125/125 A2

: 911010000, GTIN: 4052487021401

Puddle flange serves as water barrier and creates a force-fit connection.

#### **Dimensions:**

• Flange OD equivalent to the corresponding wall sleeve ID + approx. 210 mm (for one entry, see the brochure for detailed information)

## **Tightness:**

• gastight and watertight

Wall sleeve ID (mm): 80
External diameter of flange (mm): 284
Wall sleeve wall thickness (mm) 2
S:
Lenght (mm): 250

Tel. +49 7322 1333-0

Fax +49 7322 1333-999