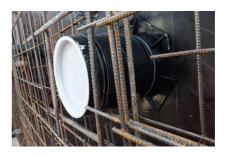

# **Universal wall sleeve**

for any type of wall

UFR200/120

: 3030317797, GTIN: 4052487228282

• Tried and tested solution for use in fresh concrete composite systems

Enables sealing in all types of wall when combined with sealing flange and 3-bridge seals.

#### **Advantages:**

- low weight
- Simple installation in the formwork
- Can be cut to length on site
- Can be used in all types of wall including element constructions

### **Application range:**

- DIN 18533 W1-E, DIN 18533 W2.1-E
- Waterproof concrete stress class 1, waterproof concrete stress class 2