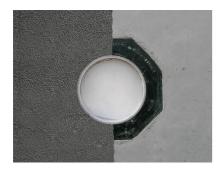

# **Universal wall sleeve**

for any type of wall

UFR200/120

: 3030317797, GTIN: 4052487228282

• Tried and tested solution for use in fresh concrete composite systems

Enables sealing in all types of wall when combined with sealing flange and 3-bridge seals.

### **Application range:**

- DIN 18533 W1-E, DIN 18533 W2.1-E
- Waterproof concrete stress class 1, waterproof concrete stress class 2