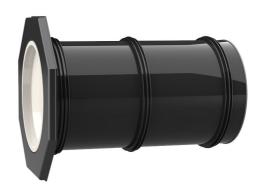

# **Universal wall sleeve**

for any type of wall

UFR200/120

: 3030317797, GTIN: 4052487228282

• Tried and tested solution for use in fresh concrete composite systems

Enables sealing in all types of wall when combined with sealing flange and 3-bridge seals.

#### **Material:**

• Pipe: PVC-U

• Integrated patch flange: ABS

• 3-ribbed seals: EPDM

• Closing cover: PE

## **Tightness:**

• gastight and watertight

D1 (mm): 200
D2 (mm): 214
D4 (mm): 311
D3 (mm): 336
Lenght (mm): 120
Packing unit: 1