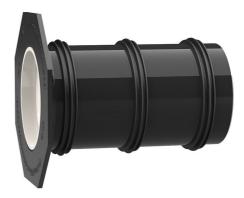

# UFR150/550

: 3030321456, GTIN: 4052487228237

• Tried and tested solution for use in fresh concrete composite systems

Enables sealing in all types of wall when combined with sealing flange and 3-bridge seals.

#### **Advantages:**

- low weight
- Simple installation in the formwork
- Can be cut to length on site
- Can be used in all types of wall including element constructions

#### Material:

- Pipe: PVC-U
- Integrated patch flange: ABS
- 3-ribbed seals: EPDM
- Closing cover: PE

### Tightness:

• gastight and watertight

| D1 (mm):        | 150 |
|-----------------|-----|
| D2 (mm):        | 162 |
| D4 (mm):        | 260 |
| D3 (mm):        | 282 |
| Lenght<br>(mm): | 550 |
| Packing unit:   | 1   |