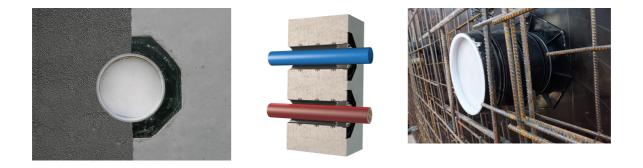

## Universal wall sleeve for any type of wall

#### **Advantages:**

- low weight
- Simple installation in the formwork
- Can be cut to length on site
- Can be used in all types of wall including element constructions

#### **Application range:**

- DIN 18533 W1-E, DIN 18533 W2.1-E
- Waterproof concrete stress class 1, waterproof concrete stress class 2