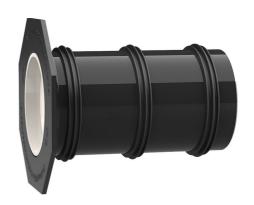

# **Universal wall sleeve**

for any type of wall

UFR150/140

: 3030369711, GTIN: 4052487228220

 Tried and tested solution for use in fresh concrete composite systems

Enables sealing in all types of wall when combined with sealing flange and 3-bridge seals.

#### **Material:**

• Pipe: PVC-U

• Integrated patch flange: ABS

• 3-ribbed seals: EPDM

• Closing cover: PE

## **Tightness:**

• gastight and watertight

D1 (mm): 150
D2 (mm): 162
D4 (mm): 260
D3 (mm): 282
Lenght (mm): 140
Packing unit: 1

Tel. +49 7322 1333-0

Fax +49 7322 1333-999