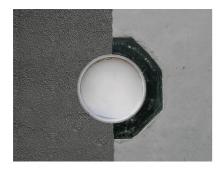

# **Universal wall sleeve**

for any type of wall

UFR150/140

: 3030369711, GTIN: 4052487228220

 Tried and tested solution for use in fresh concrete composite systems

Enables sealing in all types of wall when combined with sealing flange and 3-bridge seals.

### **Application range:**

- DIN 18533 W1-E, DIN 18533 W2.1-E
- Waterproof concrete stress class 1, waterproof concrete stress class 2