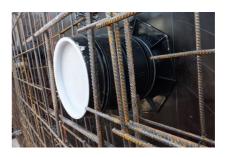

# **Universal wall sleeve**

for any type of wall

UFR150/140

: 3030369711, GTIN: 4052487228220

 Tried and tested solution for use in fresh concrete composite systems

Enables sealing in all types of wall when combined with sealing flange and 3-bridge seals.

#### **Advantages:**

- low weight
- Simple installation in the formwork
- Can be cut to length on site
- Can be used in all types of wall including element constructions