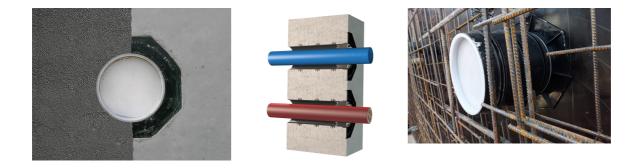

## Universal wall sleeve for any type of wall

# UFR200/240

: 3030300259, GTIN: 4052487221320

• Tried and tested solution for use in fresh concrete composite systems

Enables sealing in all types of wall when combined with sealing flange and 3-bridge seals.

#### **Application range:**

- DIN 18533 W1-E, DIN 18533 W2.1-E
- Waterproof concrete stress class 1, waterproof concrete stress class 2