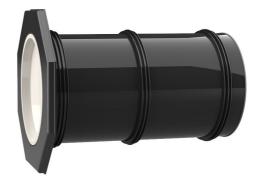

# UFR200/240

: 3030300259, GTIN: 4052487221320

• Tried and tested solution for use in fresh concrete composite systems

Enables sealing in all types of wall when combined with sealing flange and 3-bridge seals.

#### **Advantages:**

- low weight
- Simple installation in the formwork
- Can be cut to length on site
- Can be used in all types of wall including element constructions

#### Scope of delivery:

• 2 pieces closing covers

#### **Properties:**

- FHRK-certified
- Break-resistant, inherently stable
- Sealed ready for installation

#### Material:

- Pipe: PVC-U
- Integrated patch flange: ABS
- 3-ribbed seals: EPDM
- Closing cover: PE

### Tightness:

• gastight and watertight

| D1 (mm):        | 200 |
|-----------------|-----|
| D2 (mm):        | 214 |
| D4 (mm):        | 311 |
| D3 (mm):        | 336 |
| Lenght<br>(mm): | 240 |
| Packing unit:   | 5   |