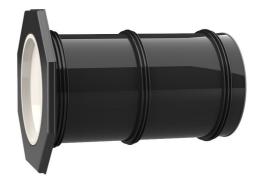

# UFR200/200

: 3030300258, GTIN: 4052487221313

• Tried and tested solution for use in fresh concrete composite systems

Enables sealing in all types of wall when combined with sealing flange and 3-bridge seals.

#### **Advantages:**

- low weight
- Simple installation in the formwork
- Can be cut to length on site
- Can be used in all types of wall including element constructions

#### Scope of delivery:

• 2 pieces closing covers

#### Material:

- Pipe: PVC-U
- Integrated patch flange: ABS
- 3-ribbed seals: EPDM
- Closing cover: PE