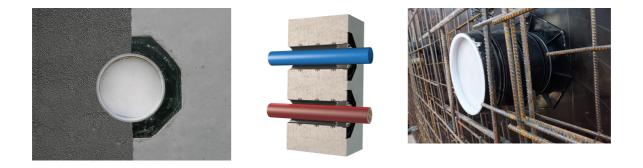

## Universal wall sleeve for any type of wall

# UFR200/200

: 3030300258, GTIN: 4052487221313

• Tried and tested solution for use in fresh concrete composite systems

Enables sealing in all types of wall when combined with sealing flange and 3-bridge seals.

#### **Advantages:**

- low weight
- Simple installation in the formwork
- Can be cut to length on site
- Can be used in all types of wall including element constructions

#### **Application range:**

- DIN 18533 W1-E, DIN 18533 W2.1-E
- Waterproof concrete stress class 1, waterproof concrete stress class 2