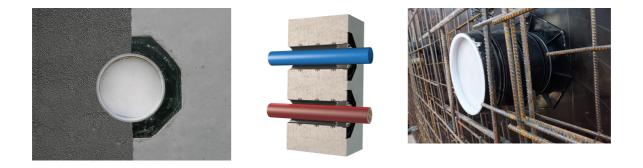

## Universal wall sleeve for any type of wall

# UFR150/300

: 3030300254, GTIN: 4052487221276

• Tried and tested solution for use in fresh concrete composite systems

Enables sealing in all types of wall when combined with sealing flange and 3-bridge seals.

#### **Advantages:**

- low weight
- Simple installation in the formwork
- Can be cut to length on site
- Can be used in all types of wall including element constructions