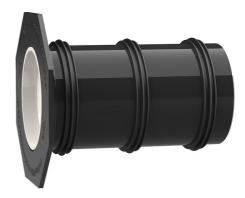

# UFR150/300

: 3030300254, GTIN: 4052487221276

• Tried and tested solution for use in fresh concrete composite systems

Enables sealing in all types of wall when combined with sealing flange and 3-bridge seals.

#### Material:

- Pipe: PVC-U
- Integrated patch flange: ABS
- 3-ribbed seals: EPDM
- Closing cover: PE

### Tightness:

• gastight and watertight

| D1 (mm):        | 150 |
|-----------------|-----|
| D2 (mm):        | 162 |
| D4 (mm):        | 260 |
| D3 (mm):        | 282 |
| Lenght<br>(mm): | 300 |
| Packing unit:   | 5   |