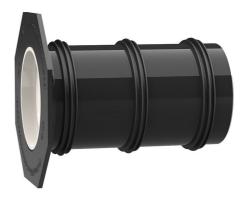

# UFR150/200

: 3030300251, GTIN: 4052487221245

• Tried and tested solution for use in fresh concrete composite systems

Enables sealing in all types of wall when combined with sealing flange and 3-bridge seals.

#### **Advantages:**

- low weight
- Simple installation in the formwork
- Can be cut to length on site
- Can be used in all types of wall including element constructions

#### Material:

- Pipe: PVC-U
- Integrated patch flange: ABS
- 3-ribbed seals: EPDM
- Closing cover: PE

### Tightness:

• gastight and watertight

| D1 (mm):        | 150 |
|-----------------|-----|
| D2 (mm):        | 162 |
| D4 (mm):        | 260 |
| D3 (mm):        | 282 |
| Lenght<br>(mm): | 200 |
| Packing unit:   | 5   |