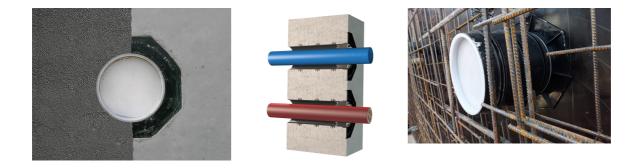

## Universal wall sleeve for any type of wall

# UFR150/200

: 3030300251, GTIN: 4052487221245

• Tried and tested solution for use in fresh concrete composite systems

Enables sealing in all types of wall when combined with sealing flange and 3-bridge seals.

#### **Advantages:**

- low weight
- Simple installation in the formwork
- Can be cut to length on site
- Can be used in all types of wall including element constructions

#### **Application range:**

- DIN 18533 W1-E, DIN 18533 W2.1-E
- Waterproof concrete stress class 1, waterproof concrete stress class 2