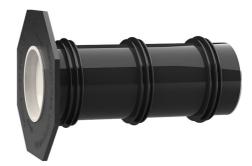

# Universal wall sleeve for any type of wall

UFR100/500

#### **Advantages:**

- low weight
- Simple installation in the formwork
- Can be cut to length on site
- Can be used in all types of wall including element constructions

#### Scope of delivery:

• 2 pieces closing covers

#### **Properties:**

- FHRK-certified
- Break-resistant, inherently stable
- Sealed ready for installation

### Material:

- Pipe: PVC-U
- Integrated patch flange: ABS
- 3-ribbed seals: EPDM
- Closing cover: PE

## Tightness:

• gastight and watertight

| D1 (mm):        | 100 |
|-----------------|-----|
| D2 (mm):        | 110 |
| D4 (mm):        | 210 |
| D3 (mm):        | 227 |
| Lenght<br>(mm): | 500 |
| Packing unit:   | 5   |