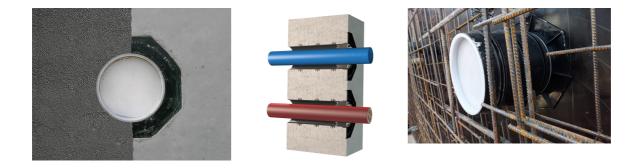

# Universal wall sleeve for any type of wall

UFR100/500

#### : 3030300250, GTIN: 4052487221238

• Tried and tested solution for use in fresh concrete composite systems

Enables sealing in all types of wall when combined with sealing flange and 3-bridge seals.

#### **Advantages:**

- low weight
- Simple installation in the formwork
- Can be cut to length on site
- Can be used in all types of wall including element constructions

#### **Application range:**

- DIN 18533 W1-E, DIN 18533 W2.1-E
- Waterproof concrete stress class 1, waterproof concrete stress class 2