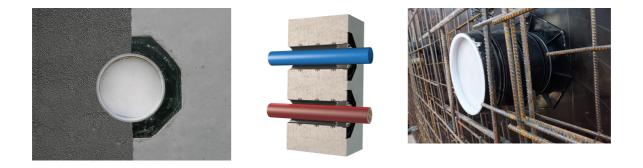

#### : 3030300249, GTIN: 4052487221221

• Tried and tested solution for use in fresh concrete composite systems

Enables sealing in all types of wall when combined with sealing flange and 3-bridge seals.

#### **Advantages:**

- low weight
- Simple installation in the formwork
- Can be cut to length on site
- Can be used in all types of wall including element constructions