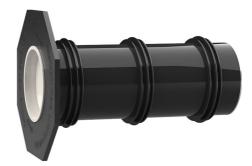

# Universal wall sleeve for any type of wall

UFR100/400

#### : 3030300249, GTIN: 4052487221221

• Tried and tested solution for use in fresh concrete composite systems

Enables sealing in all types of wall when combined with sealing flange and 3-bridge seals.

#### **Advantages:**

- low weight
- Simple installation in the formwork
- Can be cut to length on site
- Can be used in all types of wall including element constructions

#### **Scope of delivery:**

• 2 pieces closing covers

### **Properties:**

- FHRK-certified
- Break-resistant, inherently stable
- Sealed ready for installation

#### **Application range:**

- DIN 18533 W1-E, DIN 18533 W2.1-E
- Waterproof concrete stress class 1, waterproof concrete stress class 2

### Material:

- Pipe: PVC-U
- Integrated patch flange: ABS
- 3-ribbed seals: EPDM
- Closing cover: PE

## Tightness:

• gastight and watertight

| D1 (mm):        | 100 |
|-----------------|-----|
| D2 (mm):        | 110 |
| D4 (mm):        | 210 |
| D3 (mm):        | 227 |
| Lenght<br>(mm): | 400 |
| Packing unit:   | 5   |