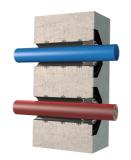

### **Advantages:**

- low weight
- Simple installation in the formwork
- Can be cut to length on site
- Can be used in all types of wall including element constructions

### **Application range:**

- DIN 18533 W1-E, DIN 18533 W2.1-E
- Waterproof concrete stress class 1, waterproof concrete stress class 2