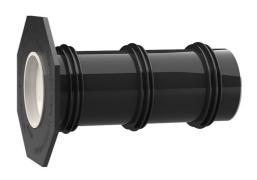

# UFR100/200

: 3030300244, GTIN: 4052487221177

• Tried and tested solution for use in fresh concrete composite systems

Enables sealing in all types of wall when combined with sealing flange and 3-bridge seals.

#### **Material:**

• Pipe: PVC-U

• Integrated patch flange: ABS

• 3-ribbed seals: EPDM

• Closing cover: PE

## **Tightness:**

• gastight and watertight

D1 (mm): 100
D2 (mm): 110
D4 (mm): 210
D3 (mm): 227
Lenght 200
(mm): 5