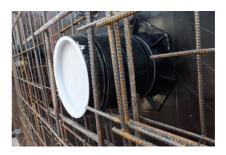

### **Advantages:**

- low weight
- Simple installation in the formwork
- Can be cut to length on site
- Can be used in all types of wall including element constructions