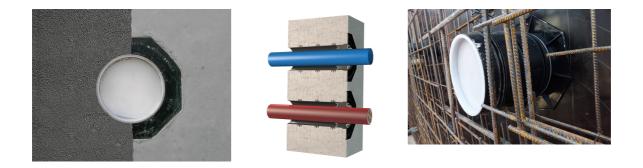

## UFR200/500

: 3030300264, GTIN: 4052487216296

• Tried and tested solution for use in fresh concrete composite systems

Enables sealing in all types of wall when combined with sealing flange and 3-bridge seals.

#### **Advantages:**

- low weight
- Simple installation in the formwork
- Can be cut to length on site
- Can be used in all types of wall including element constructions

#### **Application range:**

- DIN 18533 W1-E, DIN 18533 W2.1-E
- Waterproof concrete stress class 1, waterproof concrete stress class 2