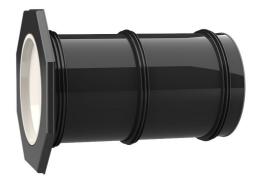

# Universal wall sleeve

for any type of wall

## UFR200/500

: 3030300264, GTIN: 4052487216296

• Tried and tested solution for use in fresh concrete composite systems

Enables sealing in all types of wall when combined with sealing flange and 3-bridge seals.

#### Material:

- Pipe: PVC-U
- Integrated patch flange: ABS
- 3-ribbed seals: EPDM
- Closing cover: PE

### Tightness:

• gastight and watertight

| D1 (mm):        | 200 |
|-----------------|-----|
| D2 (mm):        | 214 |
| D4 (mm):        | 311 |
| D3 (mm):        | 336 |
| Lenght<br>(mm): | 500 |
| Packing unit:   | 1   |