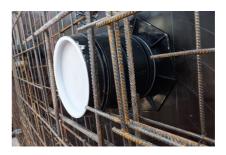

# **Universal wall sleeve**

for any type of wall

UFR150/400

: 3030300256, GTIN: 4052487216210

 Tried and tested solution for use in fresh concrete composite systems

Enables sealing in all types of wall when combined with sealing flange and 3-bridge seals.

# **Advantages:**

- low weight
- Simple installation in the formwork
- Can be cut to length on site
- Can be used in all types of wall including element constructions