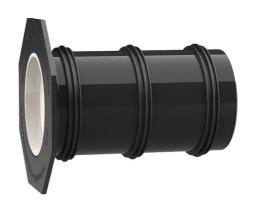

# **Universal wall sleeve**

for any type of wall

UFR150/400

: 3030300256, GTIN: 4052487216210

 Tried and tested solution for use in fresh concrete composite systems

Enables sealing in all types of wall when combined with sealing flange and 3-bridge seals.

#### **Material:**

• Pipe: PVC-U

• Integrated patch flange: ABS

• 3-ribbed seals: EPDM

• Closing cover: PE

# **Tightness:**

• gastight and watertight

D1 (mm): 150
D2 (mm): 162
D4 (mm): 260
D3 (mm): 282
Lenght 400
(mm): 1