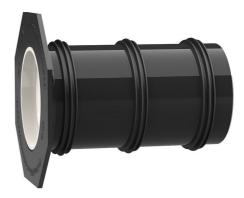

## Universal wall sleeve for any type of wall

# UFR150/365

: 3030300255, GTIN: 4052487216203

• Tried and tested solution for use in fresh concrete composite systems

Enables sealing in all types of wall when combined with sealing flange and 3-bridge seals.

#### Material:

- Pipe: PVC-U
- Integrated patch flange: ABS
- 3-ribbed seals: EPDM
- Closing cover: PE