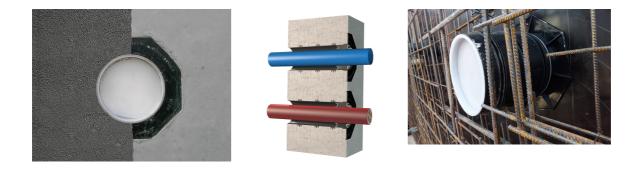

#### **Advantages:**

- low weight
- Simple installation in the formwork
- Can be cut to length on site
- Can be used in all types of wall including element constructions

#### **Application range:**

- DIN 18533 W1-E, DIN 18533 W2.1-E
- Waterproof concrete stress class 1, waterproof concrete stress class 2