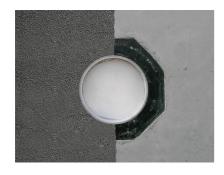

## UFR150/250

: 3030300253, GTIN: 4052487216180

 Tried and tested solution for use in fresh concrete composite systems

Enables sealing in all types of wall when combined with sealing flange and 3-bridge seals.

### **Application range:**

- DIN 18533 W1-E, DIN 18533 W2.1-E
- Waterproof concrete stress class 1, waterproof concrete stress class 2