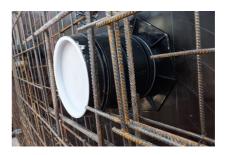

### **Advantages:**

- low weight
- Simple installation in the formwork
- Can be cut to length on site
- Can be used in all types of wall including element constructions

## UFR150/250

: 3030300253, GTIN: 4052487216180

 Tried and tested solution for use in fresh concrete composite systems

Enables sealing in all types of wall when combined with sealing flange and 3-bridge seals.