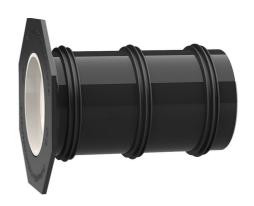

## UFR150/250

: 3030300253, GTIN: 4052487216180

 Tried and tested solution for use in fresh concrete composite systems

Enables sealing in all types of wall when combined with sealing flange and 3-bridge seals.

#### **Material:**

• Pipe: PVC-U

• Integrated patch flange: ABS

3-ribbed seals: EPDM Closing cover: PE

# Tightness:

• gastight and watertight

D1 (mm): 150
D2 (mm): 162
D4 (mm): 260
D3 (mm): 282
Lenght 250
(mm): 1