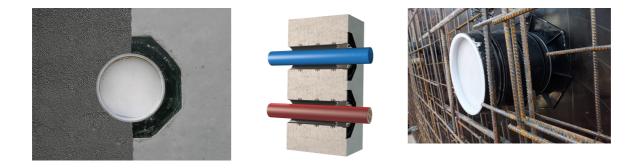

## Universal wall sleeve for any type of wall

# UFR100/365

: 3030300248, GTIN: 4052487216135

• Tried and tested solution for use in fresh concrete composite systems

Enables sealing in all types of wall when combined with sealing flange and 3-bridge seals.

#### **Advantages:**

- low weight
- Simple installation in the formwork
- Can be cut to length on site
- Can be used in all types of wall including element constructions

#### **Application range:**

- DIN 18533 W1-E, DIN 18533 W2.1-E
- Waterproof concrete stress class 1, waterproof concrete stress class 2