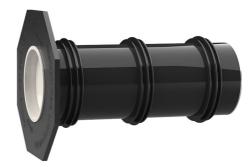

# UFR100/365

: 3030300248, GTIN: 4052487216135

• Tried and tested solution for use in fresh concrete composite systems

Enables sealing in all types of wall when combined with sealing flange and 3-bridge seals.

#### **Advantages:**

- low weight
- Simple installation in the formwork
- Can be cut to length on site
- Can be used in all types of wall including element constructions

#### Material:

- Pipe: PVC-U
- Integrated patch flange: ABS
- 3-ribbed seals: EPDM
- Closing cover: PE

### Tightness:

• gastight and watertight

| D1 (mm):        | 100 |
|-----------------|-----|
| D2 (mm):        | 110 |
| D4 (mm):        | 210 |
| D3 (mm):        | 227 |
| Lenght<br>(mm): | 365 |
| Packing unit:   | 1   |